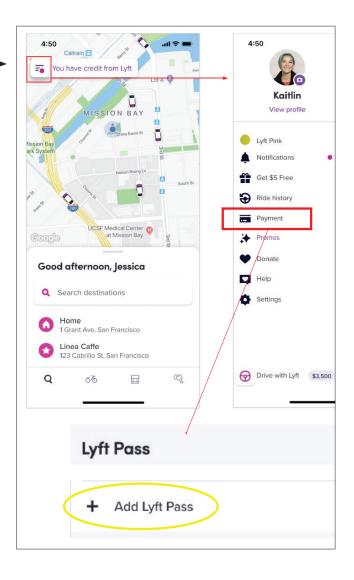

#### 3. Claim your Lyft Pass in the app

- Tap the 3 lines in the upper left corner
- Select "Payment"
- Select **"+ Add Lyft Pass"** under the Lyft Pass category
- Enter your unique code Please enter the unique code given to you by Member Services. The code used in this image is for demonstration purposes only.